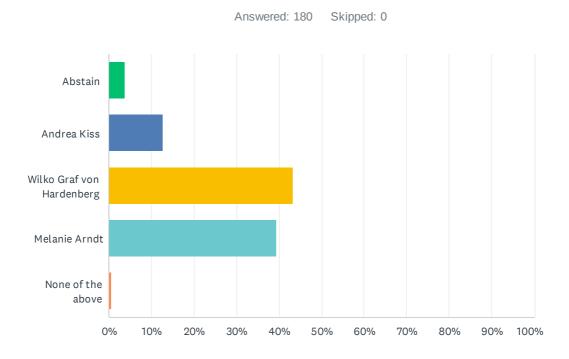

#### Q1 What's your vote for the office of the President?

| ANSWER CHOICES            | RESPONSES |     |
|---------------------------|-----------|-----|
| Abstain                   | 3.89%     | 7   |
| Andrea Kiss               | 12.78%    | 23  |
| Wilko Graf von Hardenberg | 43.33%    | 78  |
| Melanie Arndt             | 39.44%    | 71  |
| None of the above         | 0.56%     | 1   |
| TOTAL                     | 1         | .80 |