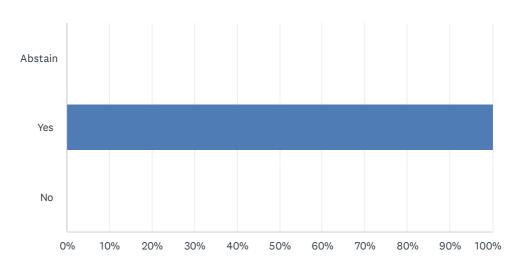

#### Q6 Do you vote for Andrea Gaynor?

Answered: 6 Skipped: 174

| ANSWER CHOICES | RESPONSES |   |
|----------------|-----------|---|
| Abstain        | 0.00%     | 0 |
| Yes            | 100.00%   | 6 |
| No             | 0.00%     | 0 |
| TOTAL          |           | 6 |