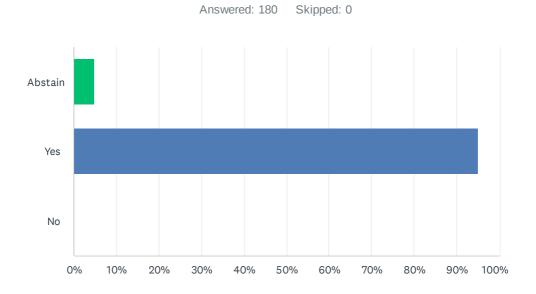

#### Q4 Do you vote for Roberta Biasillo for the office of the Secretary?

| ANSWER CHOICES | RESPONSES |     |
|----------------|-----------|-----|
| Abstain        | 5.00%     | 9   |
| Yes            | 95.00%    | 171 |
| No             | 0.00%     | 0   |
| TOTAL          |           | 180 |