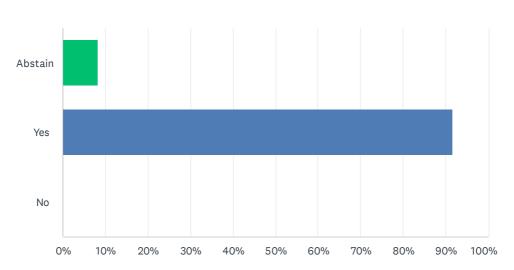

#### Q8 Do you vote jointly for Ben Anderson and Clare Hickman?

| ANSWER CHOICES | RESPONSES |    |
|----------------|-----------|----|
| Abstain        | 6.25%     | 1  |
| Yes            | 93.75%    | 15 |
| No             | 0.00%     | 0  |
| TOTAL          |           | 16 |