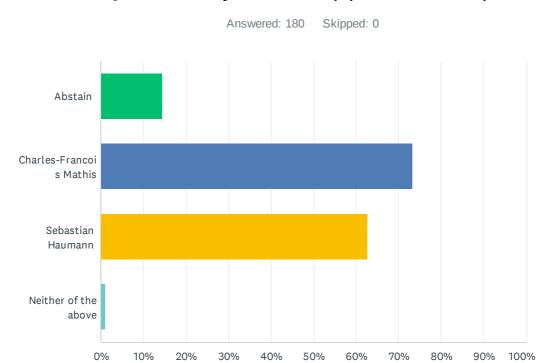

#### Q24 What's your vote? (up to two votes)

| ANSWER CHOICES          | RESPONSES |     |
|-------------------------|-----------|-----|
| Abstain                 | 14.44%    | 26  |
| Charles-Francois Mathis | 73.33%    | 132 |
| Sebastian Haumann       | 62.78%    | 113 |
| Neither of the above    | 1.11%     | 2   |
| Total Respondents: 180  |           |     |