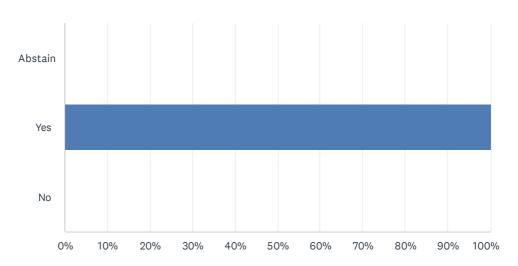

#### Q6 Do you vote for Andrea Gaynor?

Answered: 6 Skipped: 174

| ANSWER CHOICES | RESPONSES |   |
|----------------|-----------|---|
| Abstain        | 0.00%     | 0 |
| Yes            | 100.00%   | 6 |
| No             | 0.00%     | 0 |
| TOTAL          |           | 6 |

### Q7 Do you vote for Simone Schleper?

Answered: 11 Skipped: 169

| ANSWER CHOICES | RESPONSES |    |
|----------------|-----------|----|
| Abstain        | 0.00%     | 0  |
| Yes            | 100.00%   | 11 |
| No             | 0.00%     | 0  |
| TOTAL          |           | 11 |

### Q10 Do you vote for Doubravka Olšáková?

Answered: 4 Skipped: 176

| ANSWER CHOICES | RESPONSES |   |
|----------------|-----------|---|
| Abstain        | 0.00%     | 0 |
| Yes            | 100.00%   | 4 |
| No             | 0.00%     | 0 |
| TOTAL          |           | 4 |

### Q13 Do you vote for George L. Vlachos?

Answered: 2 Skipped: 178

| ANSWER CHOICES | RESPONSES |   |
|----------------|-----------|---|
| Abstain        | 0.00%     | 0 |
| Yes            | 100.00%   | 2 |
| No             | 0.00%     | 0 |
| TOTAL          |           | 2 |

### Q14 Do you vote for Anna Varga?

Answered: 7 Skipped: 173

| ANSWER CHOICES | RESPONSES |   |
|----------------|-----------|---|
| Abstain        | 0.00%     | 0 |
| Yes            | 100.00%   | 7 |
| No             | 0.00%     | 0 |
| TOTAL          |           | 7 |

### Q19 Do you vote for Cosmin Koszor Codrea?

Answered: 1 Skipped: 179

| ANSWER CHOICES | RESPONSES |   |
|----------------|-----------|---|
| Abstain        | 0.00%     | 0 |
| Yes            | 100.00%   | 1 |
| No             | 0.00%     | 0 |
| TOTAL          |           | 1 |

### Q20 Do you vote for Anastasia Fedotova?

Answered: 3 Skipped: 177

| ANSWER CHOICES | RESPONSES |   |
|----------------|-----------|---|
| Abstain        | 0.00%     | 0 |
| Yes            | 100.00%   | 3 |
| No             | 0.00%     | 0 |
| TOTAL          |           | 3 |

### Q21 Do you vote for Muchaparara Musemwa?

| ANSWER CHOICES | RESPONSES |   |
|----------------|-----------|---|
| Abstain        | 0.00%     | 0 |
| Yes            | 100.00%   | 3 |
| No             | 0.00%     | 0 |
| TOTAL          |           | 3 |

### Q22 Do you vote for Santiago Gorostiza?

Answered: 4 Skipped: 176

| ANSWER CHOICES | RESPONSES |   |
|----------------|-----------|---|
| Abstain        | 0.00%     | 0 |
| Yes            | 100.00%   | 4 |
| No             | 0.00%     | 0 |
| TOTAL          |           | 4 |

### Q23 Do you vote for Anna Olenenko?

Answered: 5 Skipped: 175

| ANSWER CHOICES | RESPONSES |   |
|----------------|-----------|---|
| Abstain        | 0.00%     | 0 |
| Yes            | 100.00%   | 5 |
| No             | 0.00%     | 0 |
| TOTAL          |           | 5 |