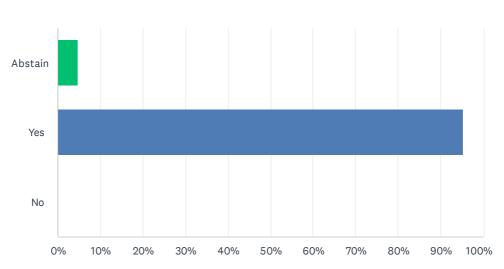

#### Q3 Do you vote for Agnes Limmer for the office of the Treasurer?

| ANSWER CHOICES | RESPONSES |     |
|----------------|-----------|-----|
| Abstain        | 8.89%     | 16  |
| Yes            | 90.56%    | 163 |
| No             | 0.56%     | 1   |
| TOTAL          |           | 180 |