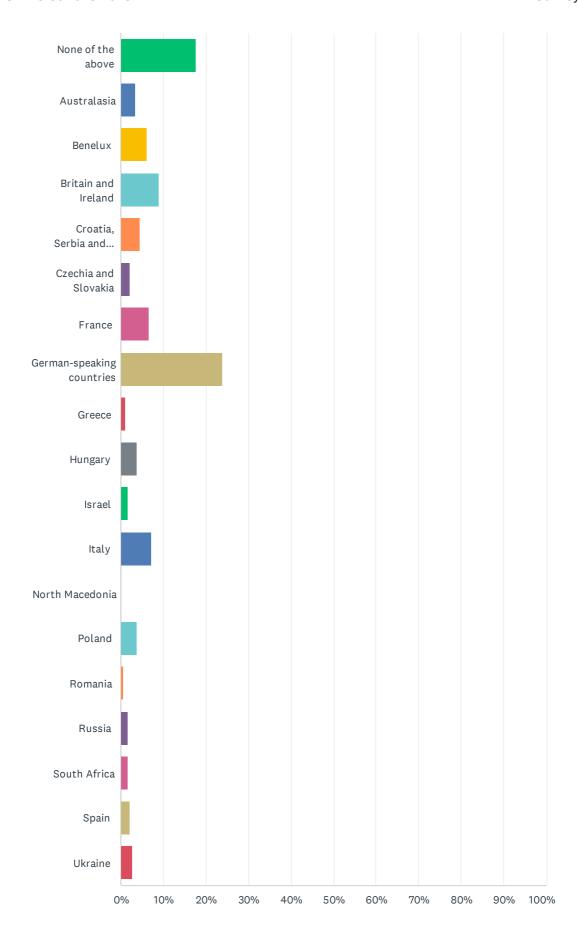

### Q5 For which region do you want to vote a RR?

Answered: 180 Skipped: 0

| ANSWER CHOICES               | RESPONSES |     |
|------------------------------|-----------|-----|
| None of the above            | 17.78%    | 32  |
| Australasia                  | 3.33%     | 6   |
| Benelux                      | 6.11%     | 11  |
| Britain and Ireland          | 8.89%     | 16  |
| Croatia, Serbia and Slovenia | 4.44%     | 8   |
| Czechia and Slovakia         | 2.22%     | 4   |
| France                       | 6.67%     | 12  |
| German-speaking countries    | 23.89%    | 43  |
| Greece                       | 1.11%     | 2   |
| Hungary                      | 3.89%     | 7   |
| Israel                       | 1.67%     | 3   |
| Italy                        | 7.22%     | 13  |
| North Macedonia              | 0.00%     | 0   |
| Poland                       | 3.89%     | 7   |
| Romania                      | 0.56%     | 1   |
| Russia                       | 1.67%     | 3   |
| South Africa                 | 1.67%     | 3   |
| Spain                        | 2.22%     | 4   |
| Ukraine                      | 2.78%     | 5   |
| TOTAL                        |           | 180 |