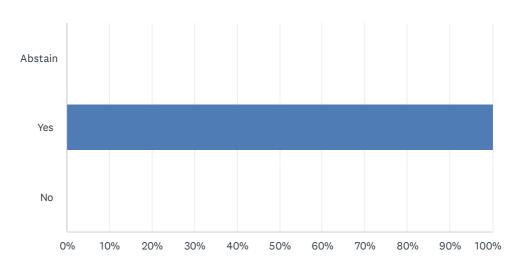

#### Q3 Do you vote for Agnes Limmer for the office of the Treasurer?

| ANSWER CHOICES | RESPONSES |     |
|----------------|-----------|-----|
| Abstain        | 8.89%     | 16  |
| Yes            | 90.56%    | 163 |
| No             | 0.56%     | 1   |
| TOTAL          |           | 180 |