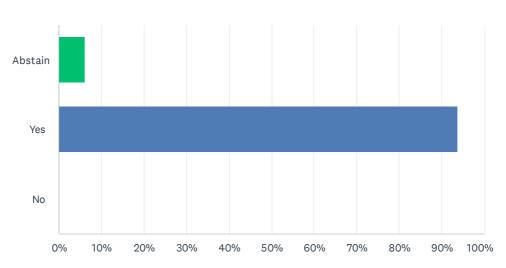

#### Q4 Do you vote for Roberta Biasillo for the office of the Secretary?

| ANSWER CHOICES | RESPONSES |     |
|----------------|-----------|-----|
| Abstain        | 5.00%     | 9   |
| Yes            | 95.00%    | 171 |
| No             | 0.00%     | 0   |
| TOTAL          |           | 180 |