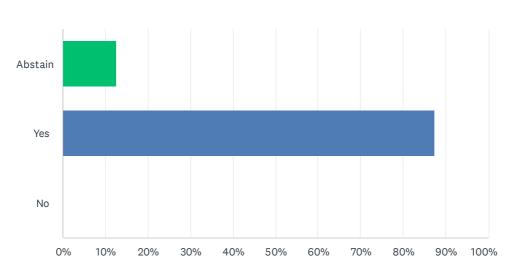

#### Q3 Do you vote for Agnes Limmer for the office of the Treasurer?

| ANSWER CHOICES | RESPONSES |     |
|----------------|-----------|-----|
| Abstain        | 8.89%     | 16  |
| Yes            | 90.56%    | 163 |
| No             | 0.56%     | 1   |
| TOTAL          |           | 180 |