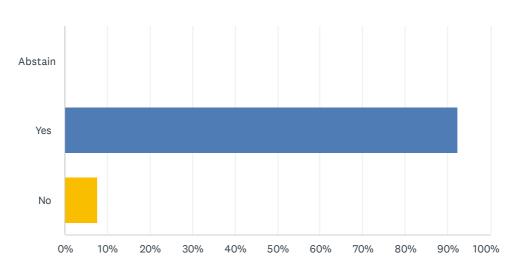

#### Q16 Do you vote for Giacomo Bonan?

Answered: 13 Skipped: 167

| ANSWER CHOICES | RESPONSES |    |
|----------------|-----------|----|
| Abstain        | 0.00%     | 0  |
| Yes            | 92.31%    | 12 |
| No             | 7.69%     | 1  |
| TOTAL          |           | 13 |