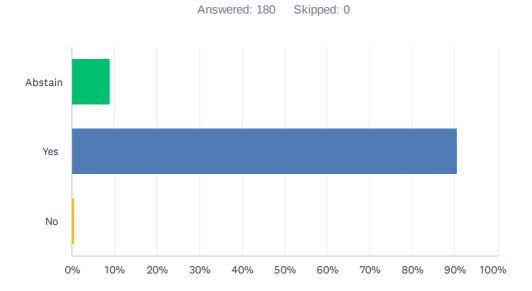

#### Q3 Do you vote for Agnes Limmer for the office of the Treasurer?

| ANSWER CHOICES | RESPONSES |     |
|----------------|-----------|-----|
| Abstain        | 8.89%     | 16  |
| Yes            | 90.56%    | 163 |
| No             | 0.56%     | 1   |
| TOTAL          |           | 180 |