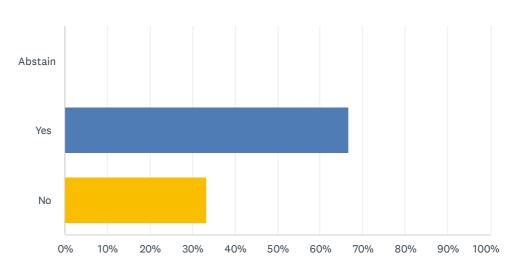

### Q15 Do you vote for Omer Aloni?

Answered: 3 Skipped: 177

| ANSWER CHOICES | RESPONSES |   |
|----------------|-----------|---|
| Abstain        | 0.00%     | 0 |
| Yes            | 66.67%    | 2 |
| No             | 33.33%    | 1 |
| TOTAL          |           | 3 |